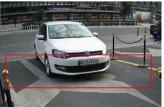

Parking Surveillance Excellent low-light capability for nighttime monitoring.

Vehicle Access

How can we efficiently control vehicle access and be aware of our special guests' vehicles?

Bullet cameras, which are weatherproof and feature ultra-lowlight capability, excellent light compensation, ANPR capability, vehicle color identification, and alarm functions, among other features, use vehicle barrier linkage to easily control vehicle access.