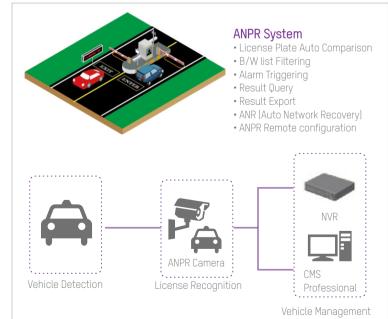

#### **ANPR System**

- License Plate Comparison
- B/W List Filtering
- Alarm Triggering
- Result Querv
- Result Export
- Auto Network Recovery (ANR)
- ANPR Remote Configuration

\* The exact functionalities may vary based on local strategy and product development.

License Plate Recognition

### - Entrance Time Recording

- Plate Number Recording

### Vehicle Management

- Auto Comparison
- Blacklist Filtering - Alarm Triggering

#### Smart Search / Smart Backup - LPR Searching

- Post-event Investigation

### Vehicle Detection

- GEO Tracking
- Increases security

Security Center System reliability, Data safety, Prompt event response.

Hallway Monitoring Less obtrusive, rotate sensor mode in hallway.

Perimeter Protection High resolution, Long distance monitoring.