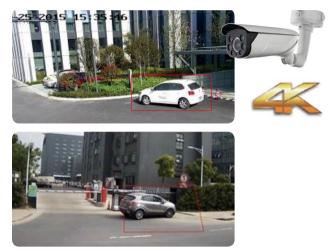

Parking Surveillance Excellent low-light capability for nighttime monitoring.

Vehicle Access

How can we efficiently control vehicle access and be aware of our special guests' vehicles?

Bullet cameras, which are weatherproof and feature ultra-lowlight capability, excellent light compensation, ANPR capability, vehicle color identification, and alarm functions, among other features, use vehicle barrier linkage to easily control vehicle access.

\* ANPR support requires a customized process, and the availability of regional support varies based on local algorithm development.

\* The exact functionalities may vary based on local strategy and product development.