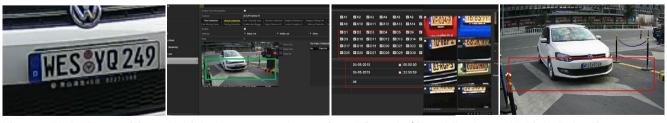

#### **ANPR System**

- License Plate Comparison
- B/W List Filtering
- Alarm Triggering
- Result Querv
- Result Export
- Auto Network Recovery (ANR)
- ANPR Remote Configuration

\* The exact functionalities may vary based on local strategy and product development.

License Plate Recognition

### - Entrance Time Recording

- Plate Number Recording

### Vehicle Management

- Auto Comparison
- Blacklist Filtering - Alarm Triggering

#### Smart Search / Smart Backup - LPR Searching

- Post-event Investigation