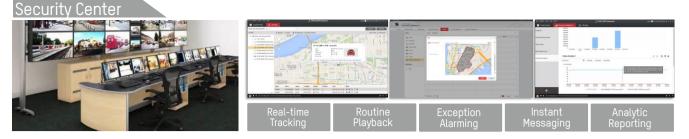

### Vehicle Detection

- GEO Tracking
- Increases security

Security Center System reliability, Data safety, Prompt event response.

Hallway Monitoring Less obtrusive, rotate sensor mode in hallway.

Perimeter Protection High resolution, Long distance monitoring.

Storing critical video footage of daily operations in a bank's security center is a core component of a total CCTV system. It requires the utmost reliability and manageability for data protection and security operations.

• Embedded NVR: We have the richest embedded network recorder product line – from 4 channels to 256 channels – for every level of need

• Video Management Platform: CMS Video Platform is the CCTV system core that manages, views, plays back, and controls all the daily operations among all devices

• Network Storage Server: A must-have product line for total secure data storage

• Monitor Display System: From standalone monitors to large TV walls, we have it all