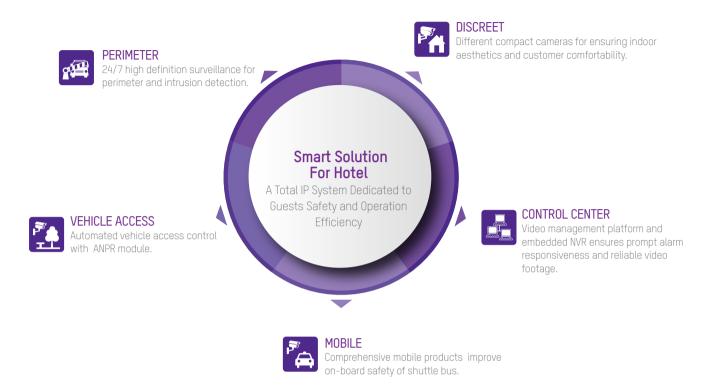

# SMART SOLUTION FOR HOTEL SAFETY

- Ensure around-a-clock safety for guests and staff
- Improve vehicle access management and customer experience
- Decrease CCTV intrusiveness
- To have a reliable footage for post-investigation

### Vehicle Detection

- GEO Tracking
- Increases security

Security Center System reliability, Data safety, Prompt event response.

Hallway Monitoring Less obtrusive, rotate sensor mode in hallway.

Perimeter Protection High resolution, Long distance monitoring.

**On-board Mobile Tracking** Robust on-board recorder, HD mobile cameras for different vehicle type.

Lobby Monitoring Clear visibility in strong sunlight condition, Large area and heavy people flow require high definition and smooth video.

Parking Surveillance Excellent low-light capability for nighttime monitoring.

Vehicle Access

How can we efficiently control vehicle access and be aware of our special guests' vehicles?

Bullet cameras, which are weatherproof and feature ultra-lowlight capability, excellent light compensation, ANPR capability, vehicle color identification, and alarm functions, among other features, use vehicle barrier linkage to easily control vehicle access.