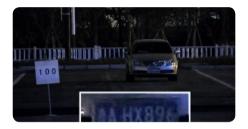

Parking Surveillance Excellent low-light capability for nighttime monitoring.

Vehicle Access

How can we efficiently control vehicle access and be aware of our special guests' vehicles?

Bullet cameras, which are weatherproof and feature ultra-lowlight capability, excellent light compensation, ANPR capability, vehicle color identification, and alarm functions, among other features, use vehicle barrier linkage to easily control vehicle access.

\* ANPR support requires a customized process, and the availability of regional support varies based on local algorithm development.

\* The exact functionalities may vary based on local strategy and product development.