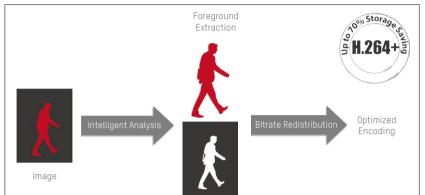

### Smart Codec – H.264+ Optimized Compression

An efficient way to manage super high resolution video footage.

#### Analytic + Compression

The moving target is extracted from the static background, using a different codec for each element.

- Background-based predictive smart encoding
- Enhanced noise suppression
- Optimized, long-term bitrate control

- more encoding improvement

- more transmission efficiency
- more storage saving