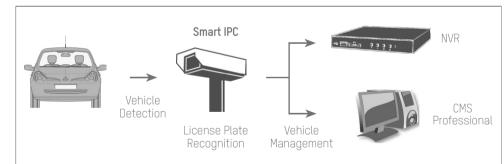

### ANPR Module

A critical element in access control

#### **ANPR System**

- License Plate Comparison
- B/W List Filtering
- Alarm Triggering
- Result Querv
- Result Export
- Auto Network Recovery (ANR)
- ANPR Remote Configuration

\* The exact functionalities may vary based on local strategy and product development.

License Plate Recognition

### - Entrance Time Recording

- Plate Number Recording

### Vehicle Management

- Auto Comparison
- Blacklist Filtering - Alarm Triggering

#### Smart Search / Smart Backup - LPR Searching

- Post-event Investigation

### Vehicle Detection

- GEO Tracking
- Increases security

Security Center System reliability, Data safety, Prompt event response.

Hallway Monitoring Less obtrusive, rotate sensor mode in hallway.

Perimeter Protection High resolution, Long distance monitoring.