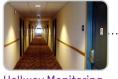

### Hallway Monitoring

## How can we create a less obtrusive environment despite the presence of cameras?

Monovu Dual Lens Camera, with its compact footprint and recessed mount support, can help to create a more comfortable guest experience. In addition, a wide-angle, compact mini dome can cover all areas of elevator cabins. A comprehensive onboard IP monitoring system helps to ensure safety on shuttle busses.