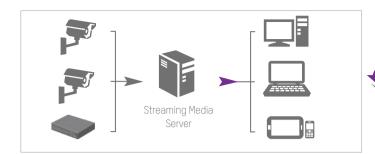

### Transmission Optimization Streaming Media Server

- Streaming Media Server enable multiple users to live view or playback the same camera with only one channel bandwidth transmission;

- 1 Streaming Media Server supports up to 200 x 2Mbps video data streaming and up to 200 channels.