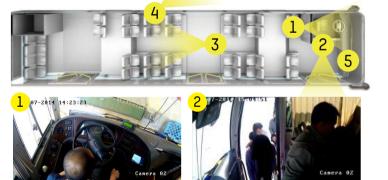

#### Mobile Tracking

How to keep an eye on moving shuttle bus? A comprehensive on-board HD IP system ensures shuttle bus safety on the right way

Inner-vehicle Camera

Outer-vehicle Camera

Mobile Recorder

Die-cast aluminum HDD Full Enclosed Protection