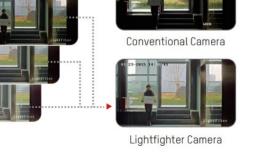

# How can we clearly see what happens inside the building as well as outside?

The indoor IR dome camera features an industry-leading 140dB wide dynamic range, triple exposure technology, and up to 30 meters of IR vision to provide a crystal-clear view.