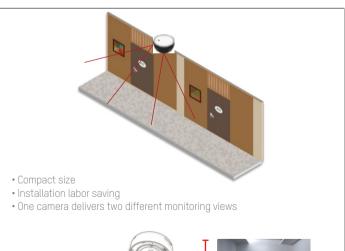

### Hallway Monitoring

## How can we create a less obtrusive environment despite the presence of cameras?

Monovu Dual Lens Camera, with its compact footprint and recessed mount support, can help to create a more comfortable guest experience. In addition, a wide-angle, compact mini dome can cover all areas of elevator cabins. A comprehensive onboard IP monitoring system helps to ensure safety on shuttle busses.