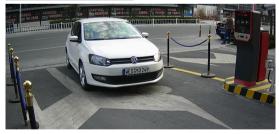

Parking Surveillance Excellent low-light capability for nighttime monitoring.

Vehicle Access

How can we efficiently control vehicle access and be aware of our special guests' vehicles?

Bullet cameras, which are weatherproof and feature ultra-lowlight capability, excellent light compensation, ANPR capability, vehicle color identification, and alarm functions, among other features, use vehicle barrier linkage to easily control vehicle access.

\* ANPR support requires a customized process, and the availability of regional support varies based on local algorithm development.

\* The exact functionalities may vary based on local strategy and product development.