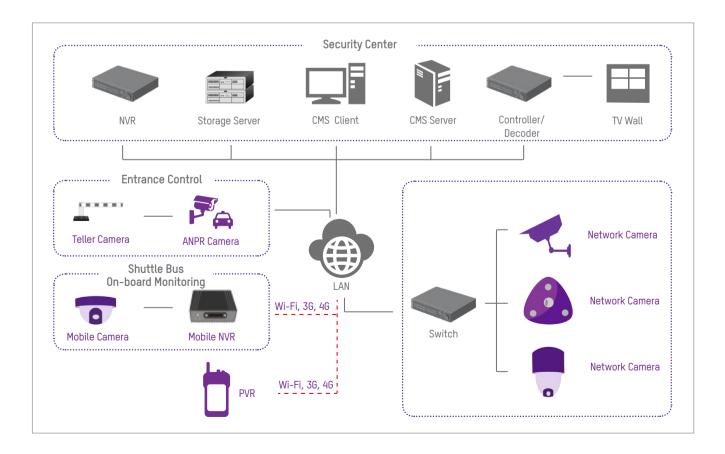

Storing critical video footage of daily operations in a bank's security center is a core component of a total CCTV system. It requires the utmost reliability and manageability for data protection and security operations.

• Embedded NVR: We have the richest embedded network recorder product line – from 4 channels to 256 channels – for every level of need

• Video Management Platform: CMS Video Platform is the CCTV system core that manages, views, plays back, and controls all the daily operations among all devices

• Network Storage Server: A must-have product line for total secure data storage

• Monitor Display System: From standalone monitors to large TV walls, we have it all

#### Data Safety Server Redundancy Design

- Active & standby servers

- "Heartbeat" function automatically backs up users' information if one server is interrupted
- Ensures users' live view and playback in case of failove

### Transmission Optimization Streaming Media Server

- Streaming Media Server enable multiple users to live view or playback the same camera with only one channel bandwidth transmission;

- 1 Streaming Media Server supports up to 200 x 2Mbps video data streaming and up to 200 channels.