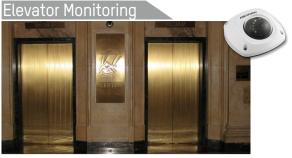

## How can we create a less obtrusive environment despite the presence of cameras?

Monovu Dual Lens Camera, with its compact footprint and recessed mount support, can help to create a more comfortable guest experience. In addition, a wide-angle, compact mini dome can cover all areas of elevator cabins. A comprehensive onboard IP monitoring system helps to ensure safety on shuttle busses.