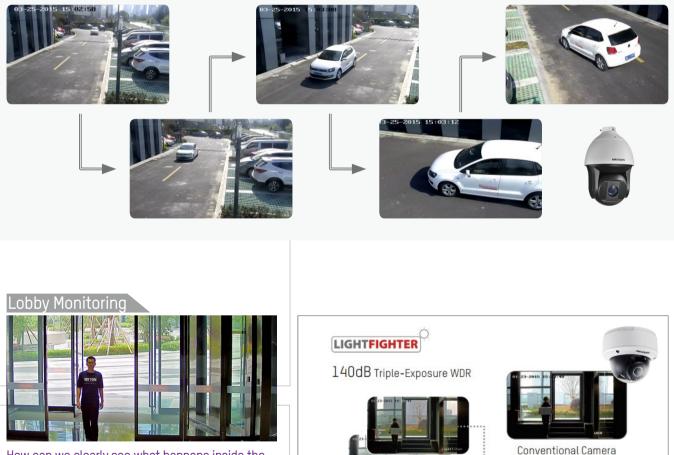

License Plate Recognition

### - Entrance Time Recording

- Plate Number Recording

### Vehicle Management

- Auto Comparison
- Blacklist Filtering - Alarm Triggering

#### Smart Search / Smart Backup - LPR Searching

- Post-event Investigation

### Vehicle Detection

- GEO Tracking
- Increases security

Security Center System reliability, Data safety, Prompt event response.

Hallway Monitoring Less obtrusive, rotate sensor mode in hallway.

Perimeter Protection High resolution, Long distance monitoring.