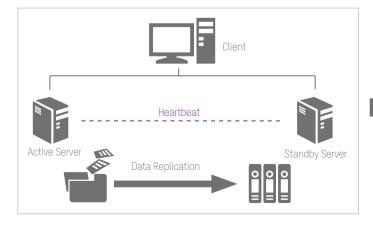

#### Data Safety Server Redundancy Design

- Active & standby servers

- "Heartbeat" function automatically backs up users' information if one server is interrupted
- Ensures users' live view and playback in case of failove