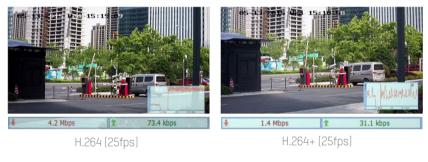

In a static nighttime environment, the bitrate of H.264+ can reach up to 50~60Kbps, 10~20x over standard H.264 codec, that not only saves bandwidth rresources, but efficiently decreases storage requirements.

- more encoding improvement

- more transmission efficiency
- more storage saving