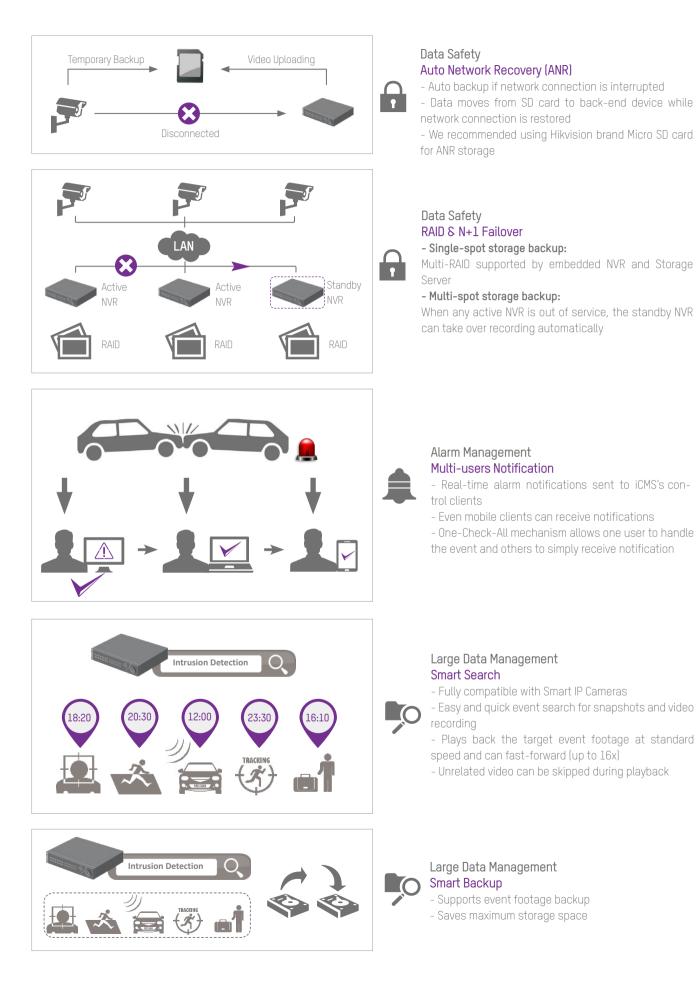

#### **ANPR System**

- License Plate Comparison
- B/W List Filtering
- Alarm Triggering
- Result Querv
- Result Export
- Auto Network Recovery (ANR)
- ANPR Remote Configuration

\* The exact functionalities may vary based on local strategy and product development.

#### Smart Search / Smart Backup - LPR Searching

- Post-event Investigation

### Vehicle Detection

- GEO Tracking
- Increases security

Security Center System reliability, Data safety, Prompt event response.

Hallway Monitoring Less obtrusive, rotate sensor mode in hallway.

Perimeter Protection High resolution, Long distance monitoring.