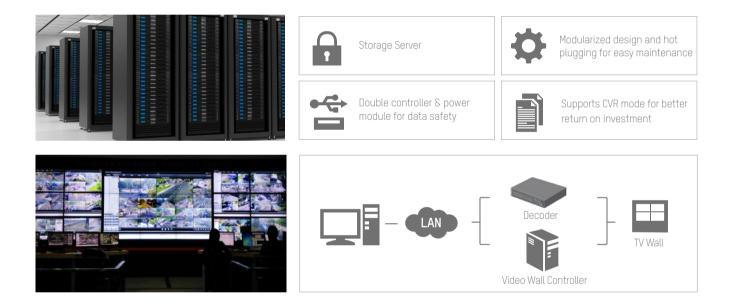

• Embedded NVR: We have the richest embedded network recorder product line – from 4 channels to 256 channels – for every level of need

• Video Management Platform: CMS Video Platform is the CCTV system core that manages, views, plays back, and controls all the daily operations among all devices

• Network Storage Server: A must-have product line for total secure data storage

• Monitor Display System: From standalone monitors to large TV walls, we have it all

#### Data Safety Server Redundancy Design

- Active & standby servers

- "Heartbeat" function automatically backs up users' information if one server is interrupted
- Ensures users' live view and playback in case of failove

### Transmission Optimization Streaming Media Server

- Streaming Media Server enable multiple users to live view or playback the same camera with only one channel bandwidth transmission;

- 1 Streaming Media Server supports up to 200 x 2Mbps video data streaming and up to 200 channels.